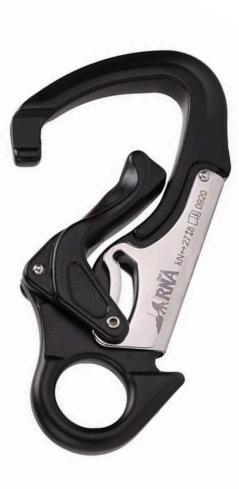

## RNA SQATCH CLAW SNAPHOOK

## **FEATURES**

**RNR** 

- The Squatch Claw is a lightweight aluminum, double-action connector with a unique locking device that requires deliberate single-hand grip to open. Simply depress the lever with your palm while gripping the carabiner and the gate unlocks to open. When released, the gate locks automatically for security.
- Material: Aluminum/Stainless Steel
- Finish: Anodized
- Dimensions: 5.59" x 2.95"
- Gate opening: .905"
- Weight: 4.44 oz (126g)
- 3 Sigma test:
  - o Major axis– 28kN (6,294 lbf)
  - o Minor axis- 8kN (1,798 lbf)
  - o Gate open-8kN (1,798 lbf)

## **PRODUCT NUMBER: RC031**

J. E. Weinel, Inc., 300 Delwood Road, Butler, PA 16001, USA, 724-256.8822